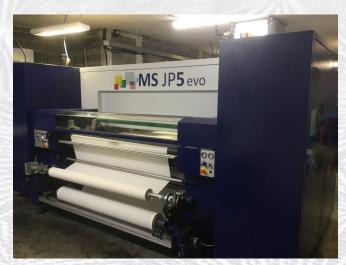

# The Printing Process

To ensure the best reproduction of the designs on the media, we use a digital printing process. This method produces a fantastic finish ensuring all the detail of the original hand carved elements are reproduced as close as possible.

Digital printing also produces an extremely high colour yield, which allows the extensive J Leonard colour palette to be recreated to the closest possible match on the fabrics and Wallpapers.

The Inks

We use both Reactive and Pigment inks, depending on the media being printed.