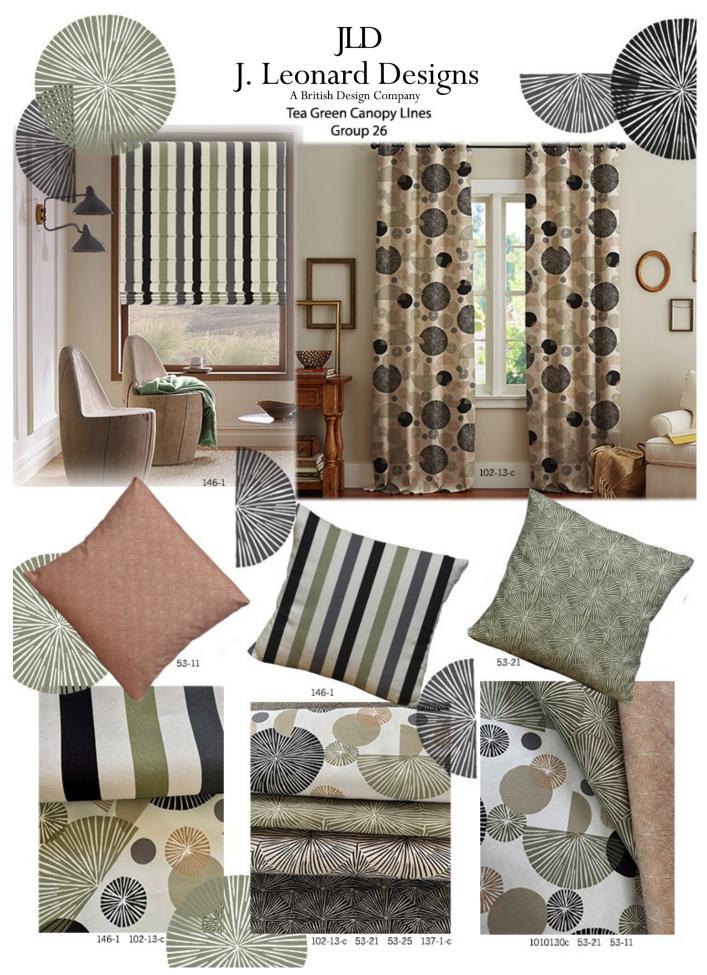

Tea green and natural with black and dark grey accents, create an earthy but dynamic colour palette. Perfect for contemporary curtains or scatter cushions and can create a stunning statement chair or sofa. Small highlights of blush add warmth and softness to this statement collection.