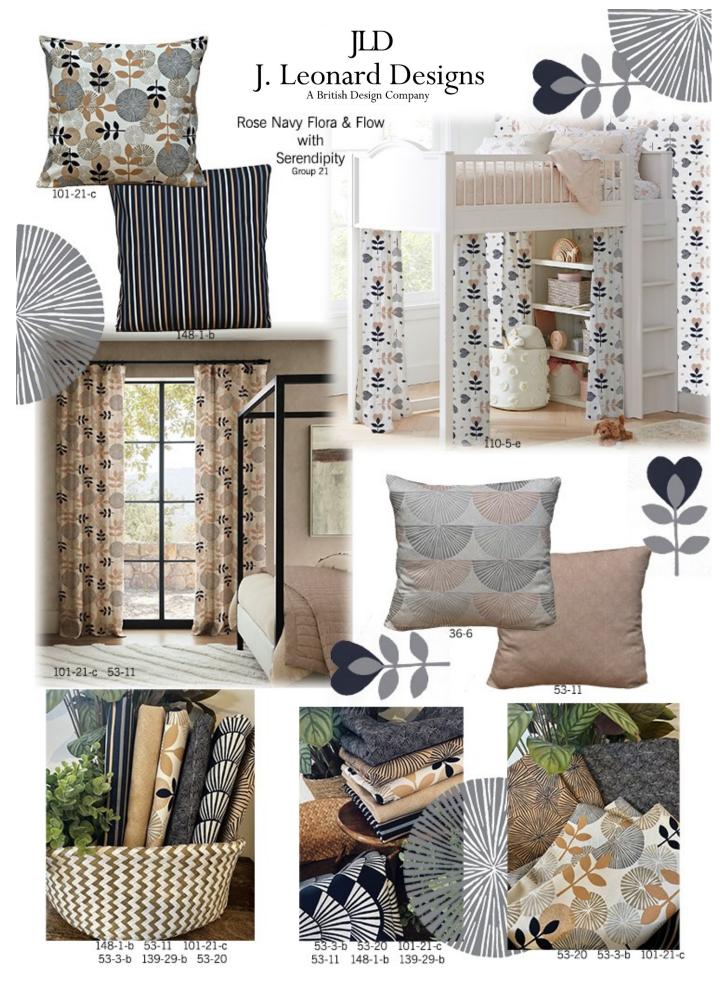

c, earthy green, dark backgrounds with grey and stone accents. A contemporary feel with a bohemian vibe.



Jet black and soft natural is a simple palette that offers a warm bold base for this colour group. Whether using a statement print or a curtain, chair or as a highlight for a room, these bespoke prints are a smart addition, combined or as a stand alone accent.



Contemporary stone and dark grey combinations with signature prints with tea and blush accents. Clean with a bespoke bohemian vibe. These prints work perfectly on their own or layering the prints together to create an eclectic feel.



A contemporary colour palette of dark grey, mid grey and gold creates a warm and modern vibe. Graphic bespoke prints either combined or as stand alone add a bespoke accent to a living space.



An ivory, rose and navy colour mix on signature prints that have a pretty floral arrangement. With clean ivory and navy statement designs that create a bold and beautiful print which is versatile and modern and will fit with multiple interior looks.



A jewelled palette accented with beautifully classic black and white signature prints. Bold, dynamic and contemporary.



Contemporary and crisp monochrome prints that sit beautifully when layered together. Bold combinations, a classic stripe or a Deco Fan can create a stylish statement or add a pop of colour to sit along side the monochrome prints. A versatile collection that will enhance any living space.



Beautifully blue. Layering of blue tones and prints, with clean classic lines. Our blues collection is a versatile and modern addit