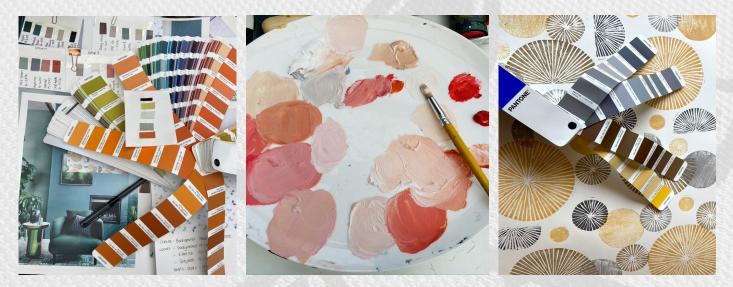

We spend a lot of time looking at colour and how colours work together, make us feel and how they will look in our home environments. The prints look and feel very different depending on the palette they're printed in. We hope the collection shows of the vibrancy and energy of nature.

From walking in nature to capturing moments in photographs, from carving the elements and mixing colours in palettes, to hand printing on paper to creating the bespoke artwork. This is our creative journey from nature...to paper...to fabric...to your home.