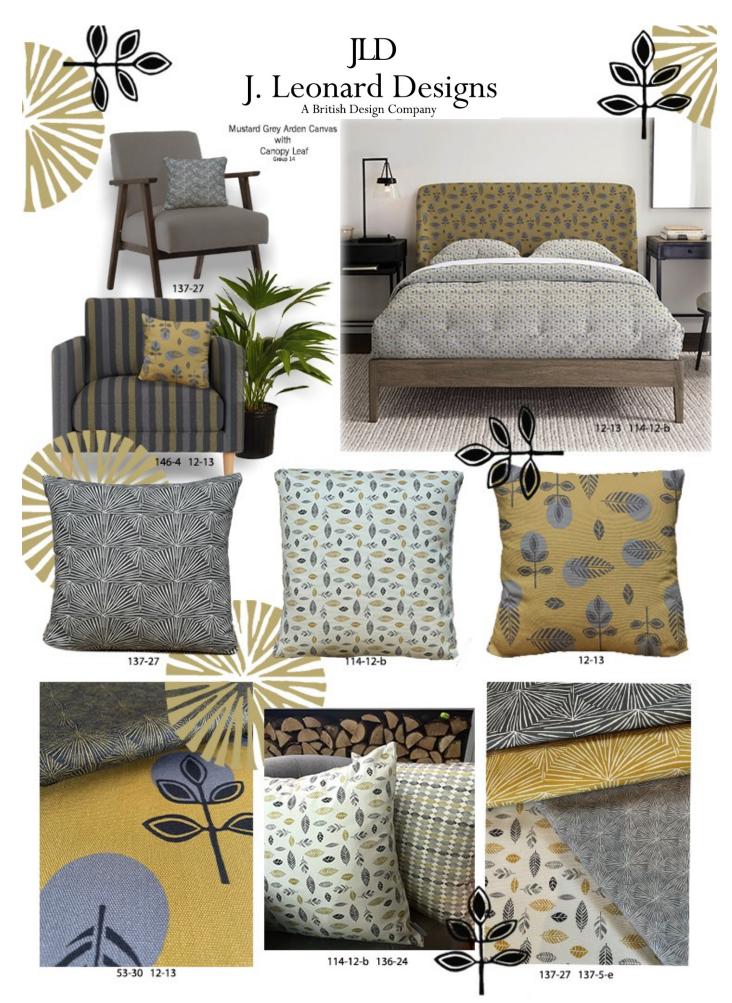

ey creates a bold and modern palette. The signature prints add a dramatic touch to a room or offset with the two tone companion prints that sit beautifully with this collection.



Modern organic, earthy green, dark backgrounds with grey and stone accents. A contemporary feel with a bohemian vibe.



Jet black and soft natural is a simple palette that offers a warm bold base for this colour group. Whether using a statement print or a curtain, chair or as a highlight for a room, these bespoke prints are a smart addition, combined or as a stand alone accent.



Contemporary stone and dark grey combinations with signature prints with tea and blush accents. Clean with a bespoke bohemian vibe. These prints work perfectly on their own or layering the prints together to create an eclectic feel.



A contemporary colour palette of dark grey, mid grey and gold creates a warm and modern vibe. Graphic bespoke prints either combined or as stand alone add a bespoke accent to a living space.



An ivory, rose and navy colour mix on signature prints that have a pretty floral arrangement. With clean ivory and navy statement designs that create a bold and beautiful print which is versatile and modern and will fit with multiple interior looks.



A jewelled palette accented with beautifully classic black and white signature prints. Bold, dynamic and contemporary.



Contemporary and crisp monochrome prints that sit beautifully when layered together. Bold combinations, a classic stripe or a Deco Fan can create a stylish statement or add a pop of colour to sit along side the monochrome prints.