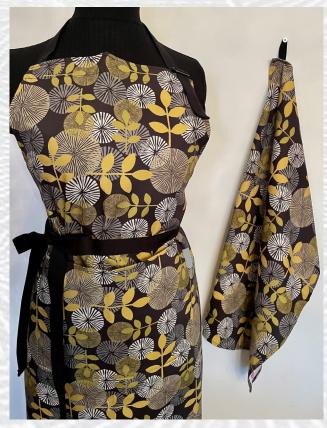

#### **FINISHED PRODUCTS**

All below products are made in the UK (moq's from 28-32pcs a product / 4-7pcs a design)

Cushion Covers (45x45cm). Aprons (Adults and Childrens), Oven Gloves and Tea Towels. Placemats and Napkins. Aga Covers. Tote and Cosmetic Bags.

# JLD J. Leonard Designs A British Design Company All Finished Products

Made in England

Machine Washable. 100% Cotton - 8.8oz.

Double Oven Gloves

Place Mats and Napkins

Aga Covers

Cushion Covers-Double Sided