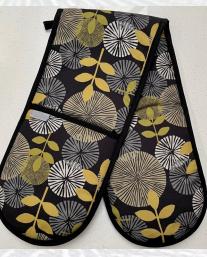

#### **FINISHED PRODUCTS**

All below products are made in the UK (moq's from 28-32pcs a product / 4-7pcs a design)

Cushion Covers (45x45cm). Aprons (Adults and Childrens), Oven Gloves and Tea Towels. Placemats and Napkins. Aga Covers. Tote and Cosmetic Bags.

# JLD J. Leonard Designs A British Design Company All Finished Products

Made in England

Machine Washable. 100% Cotton - 8.8oz.

Double Oven Gloves

Place Mats and Napkins

Aga Covers

Cushion Covers-Double Sided