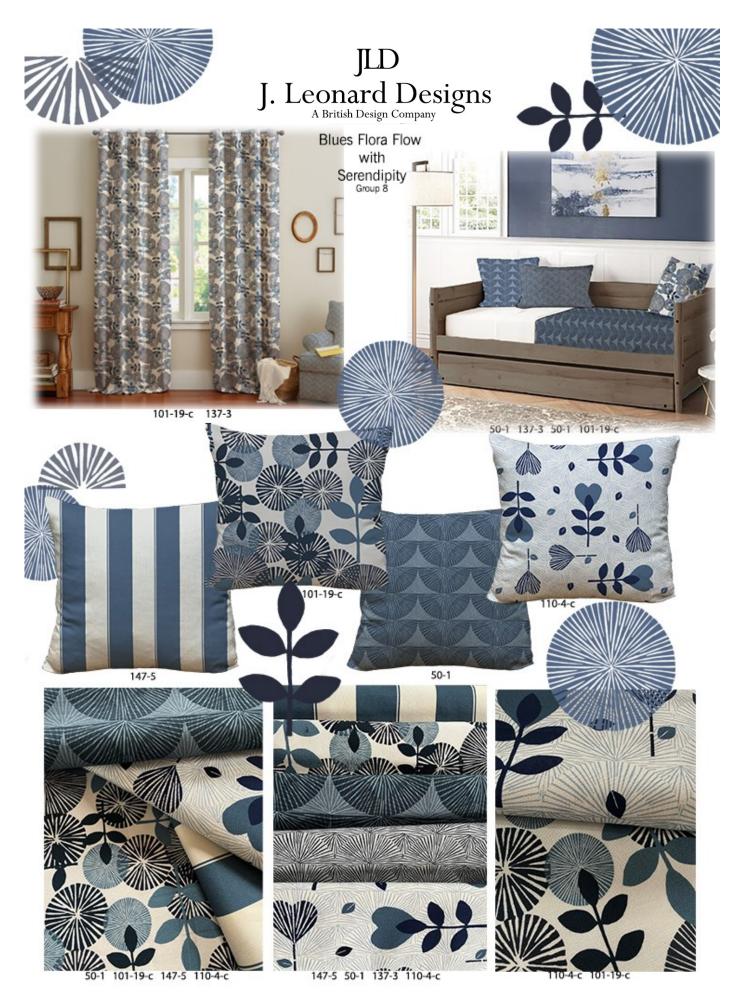

Beautifully blue. Layering of blue tones and prints, with clean classic lines. Our blues collection is a versatile and modern addition to any room.

Light, pretty and gorgeously modern prints working together to create a playful use of shape and colour. Beautifully punctuated with coral accents and aqua highlights.