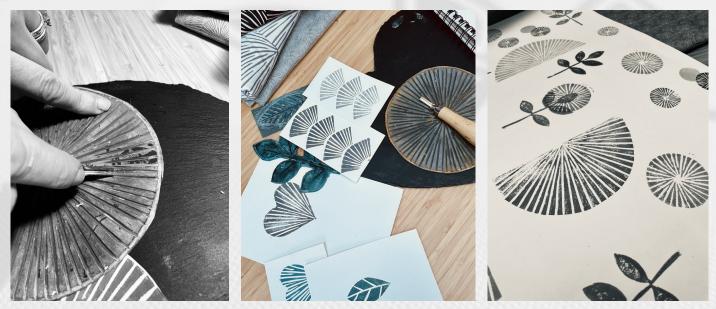

#### The Design Process

Inspired by nature, we hand carve the individual elements to produce 100% original, innovative Lino prints. Hand placed to then create the repeat pattern, the result is a mix of line and shape inspired by natural form, creating beautiful graphic images and timeless prints.

From walking in nature to capturing moments in photographs, from carving the elements and mixing colours in palettes, to hand printing on paper to creating the bespoke artwork. This is our creative journey from nature...to paper...to fabric...to your home.