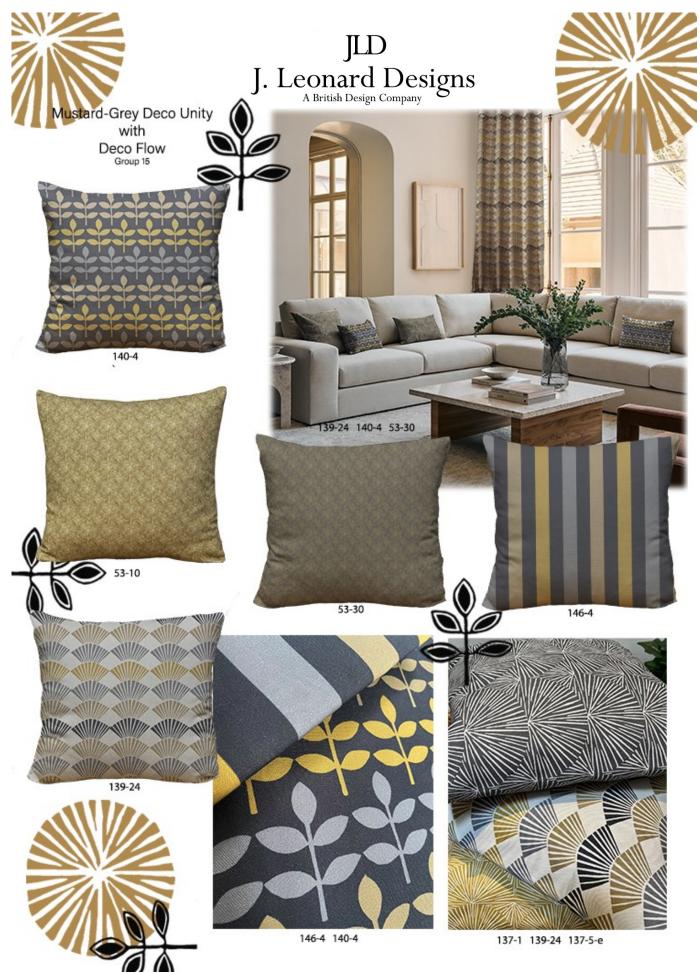

Beautifully warm, this collection uses rich golds, mustards and tans with grey and charcoal backgrounds. With both statement and companion prints, this collection is extremely versatile. This collection will work well in multiple different colour schemes.