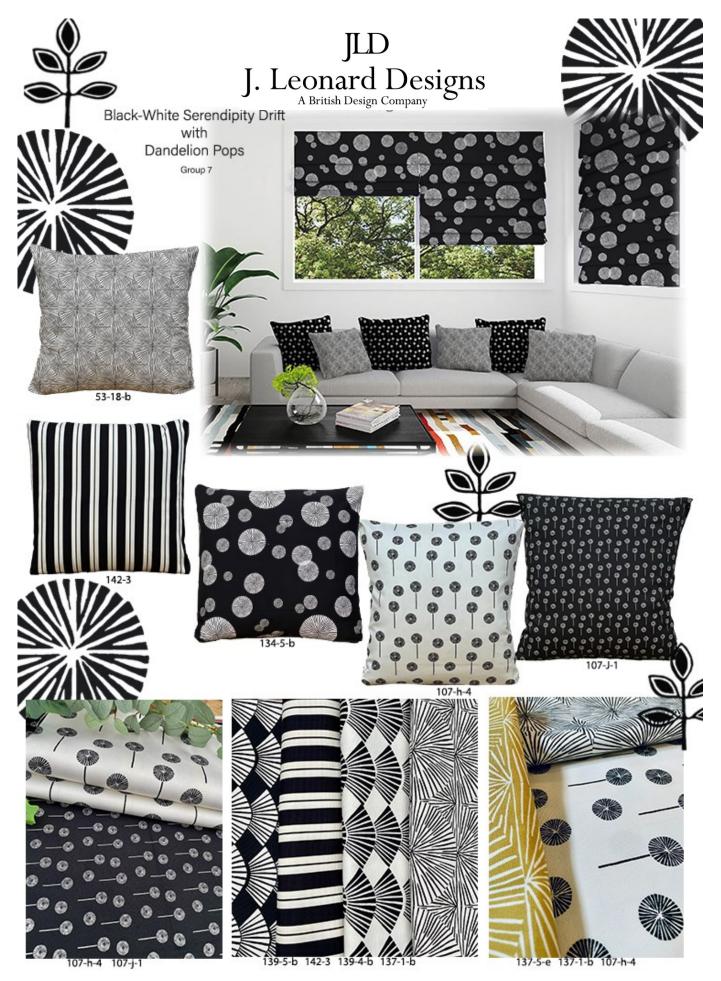

temporary stone and dark grey combinations with signature prints with tea and blush accents. Clean with a bespoke bohemian vibe. These prints work perfectly on their own or layering the prints together to create an eclectic feel.



A contemporary colour palette of dark grey, mid grey and gold creates a warm and modern vibe. Graphic bespoke prints either combined or as stand alone add a bespoke accent to a living space.



An ivory, rose and navy colour mix on signature prints that have a pretty floral arrangement. With clean ivory and navy statement designs that create a bold and beautiful print which is versatile and modern and will fit with multiple interior looks.



A jewelled palette accented with beautifully classic black and white signature prints. Bold, dynamic and contemporary.



Contemporary and crisp monochrome prints that sit beautifully when layered together. Bold combinations, a classic stripe or a Deco Fan can create a stylish statement or add a pop of colour to sit along side the monochrome prints. A versatile collection that will enhance any living space.



Beautifully blue. Layering of blue tones and prints, with clean classic lines. Our blues collection is a versatile and modern addition to any room.



Light, pretty and gorgeously modern prints working together to create a playful use of shape and colour. Beautifully punctuated with coral accents and aqua highlights.



Beautifully warm, this collection uses rich golds, mustards and tans with grey and charcoal backgrounds. With both statement and companion prints, this collection is extremely versatil