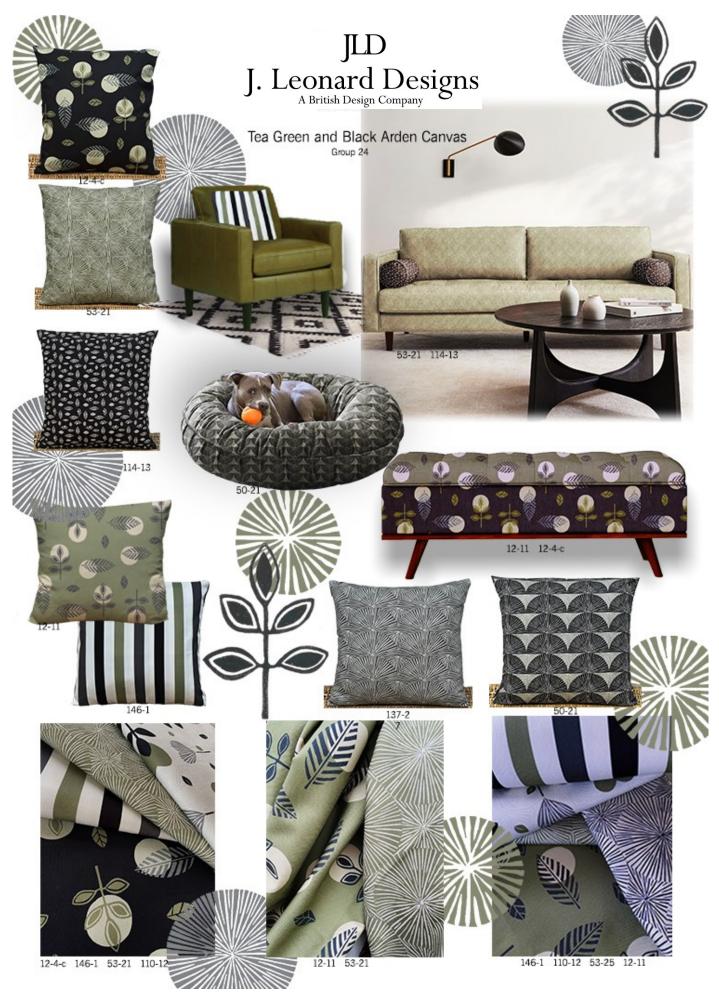

Tea green and natural with black and dark grey accents, create an earthy but dynamic colour palette. Perfect for contemporary curtains or scatter cushions and can create a stunning statement chair or sofa. Small highlights of blush add warmth and softness to this statement collection.