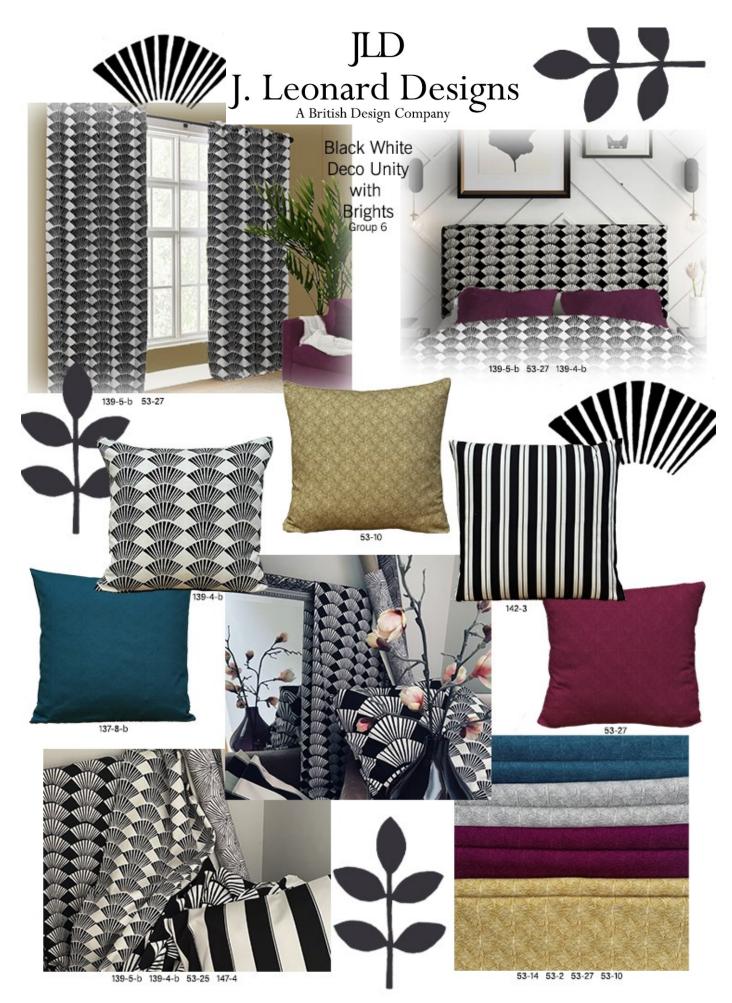

chair or as a highlight for a room, these bespoke prints are a smart addition, combined or as a stand alone accent.



Contemporary stone and dark grey combinations with signature prints with tea and blush accents. Clean with a bespoke bohemian vibe. These prints work perfectly on their own or layering the prints together to create an eclectic feel.



A contemporary colour palette of dark grey, mid grey and gold creates a warm and modern vibe. Graphic bespoke prints either combined or as stand alone add a bespoke accent to a living space.



An ivory, rose and navy colour mix on signature prints that have a pretty floral arrangement. With clean ivory and navy statement designs that create a bold and beautiful print which is versatile and modern and will fit with multiple interior looks.



A jewelled palette accented with beautifully classic black and white signature prints. Bold, dynamic and contemporary.



Contemporary and crisp monochrome prints that sit beautifully when layered together. Bold combinations, a classic stripe or a Deco Fan can create a stylish statement or add a pop of colour to sit along side the monochrome prints. A versatile collection that will enhance any living space.



Beautifully blue. Layering of blue tones and prints, with clean classic lines. Our blues collection is a versatile and modern addition to any room.



Light, pretty and gorgeously modern prints working together to create a playful use of shape and colour. Beautifully punctuated with coral accents and aqua highlights.



Beautifully warm, this collection uses rich golds, mustards an