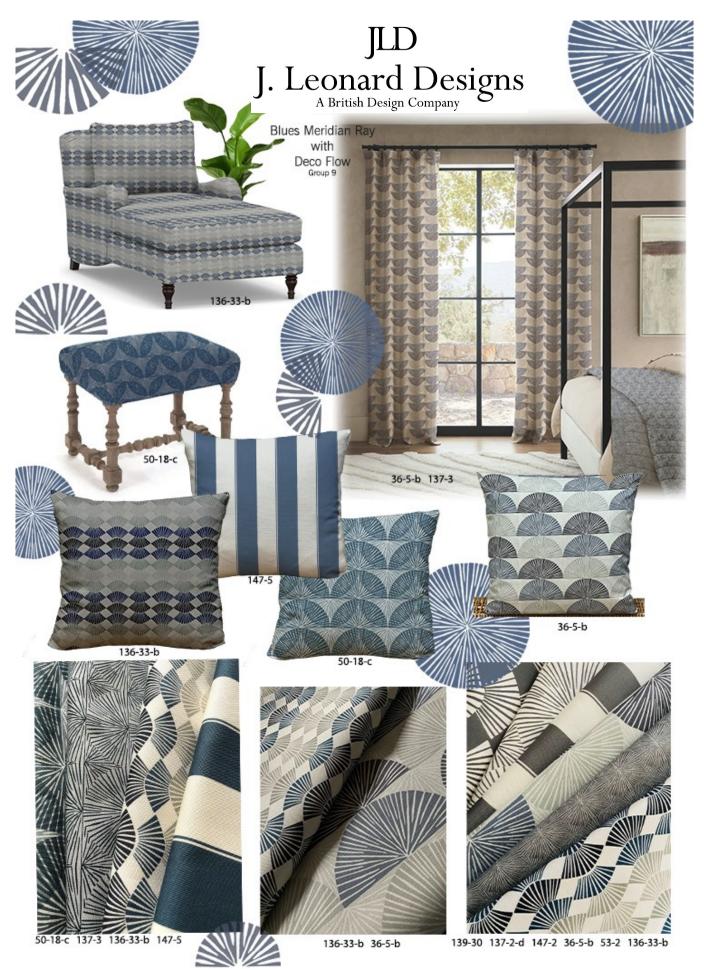

Beautifully blue. Layering of blue tones and prints, with clean classic lines. Our blues collection is a versatile and modern addition to any room.

Light, pretty and gorgeously modern prints working together to create a playful use of shape and colour. Beautifully punctuated with coral accents and aqua highlights.