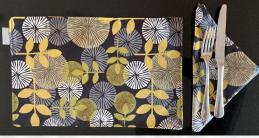

#### **FINISHED PRODUCTS**

All below products are made in the UK (moq's from 28-32pcs a product / 4-7pcs a design)

Cushion Covers (45x45cm). Aprons (Adults and Childrens), Oven Gloves and Tea Towels. Placemats and Napkins. Aga Covers. Tote and Cosmetic Bags.

# JLD J. Leonard Designs A British Design Company All Finished Products

Made in England

Machine Washable. 100% Cotton - 8.8oz.

Double Oven Gloves

Place Mats and Napkins

Aga Covers

Cushion Covers-Double Sided