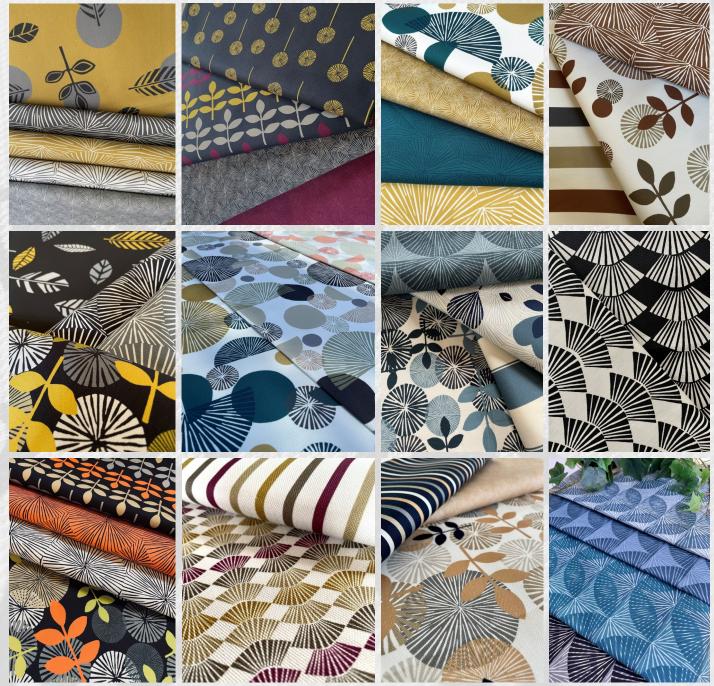

We hope you love the designs as much as we loved creating them.

The team at J Leonard Designs

A cool mix of multiple blues and greys combined to create a cool and clean look. Statement prints that can add a dynamic feel to a room, with beautiful companion prints that blend seamlessly with each other.

A bold colour statement that works with dark and light back drops. The accent of bright coral alongside tan and grey creates a bold and modern palette. The signature prints add a dramatic touch to a room or offset with the two tone companion prints that sit beautifully with this collection.

Modern organic, earthy green, dark backgrounds with grey and stone accents. A contemporary feel with a bohemian vibe.

Jet black and soft natural is a simple palette that offers a warm bold base for this colour group. Whether using a statement print or a curtain, chair or as a highlight for a room, these bespoke prints are a smart addition, combined or as a stand alone accent.

Contemporary stone and dark grey combinations with signature prints with tea and blush accents. Clean with a bespoke bohemian vibe. These prints work perfectly on their own or layering the prints together to create an eclectic feel.

A contemporary colour palette of dark grey, mid grey and gold creates a warm and modern vibe. Graphic bespoke prints either combined or as stand alone add a bespoke accent to a living space.

An ivory, rose and navy colour mix on signature prints that have a pretty floral arrangement. With clean ivory and navy statement designs that create a bold and beautiful print which is versatile and modern and will fit with multiple interior looks.

A jewelled palette accented with beautifully classic black and white signature prints. Bold, dynamic and contemporary.

Contemporary and crisp monochrome prints that sit beautifully when layered together. Bold combinations, a classic stripe or a Deco Fan can create a stylish statement or add a pop of colour to sit along side the monochrome prints. A versatile collection that will enhance any living space.

Beautifully blue. Layering of blue tones and prints, with clean classic lines. Our blues collection is a versatile and modern addition to any room.

Light, pretty and gorgeously modern prints working together to create a playful use of shape and colour. Beautifully punctuated with coral accents and aqua highlights.

Beautifully warm, this collection uses rich golds, mustards and tans with grey and charcoal backgrounds. With both statement and companion prints, this collection is extremely versatile. This collection will work well in multiple different colour schemes.

Tea green and natural with black and dark grey accents, create an earthy but dynamic colour palette. Perfect for contemporary curtains or scatter cushions and can create a stunning statement chair or sofa. Small highlights of blush add warmth and softness to this statement collection.