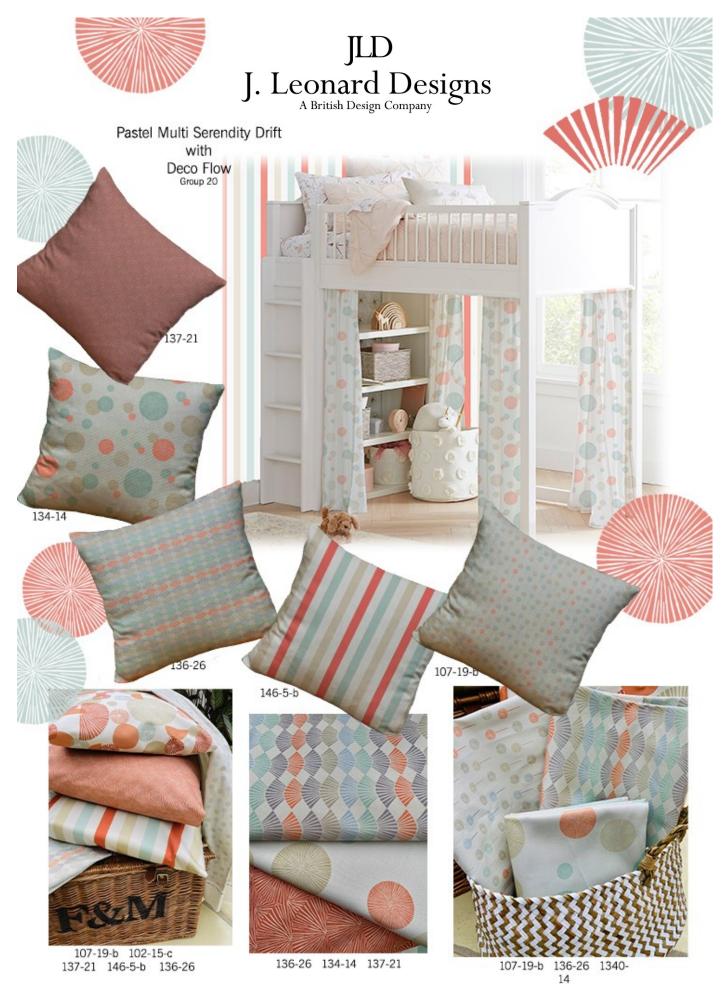

Beautifully blue. Layering of blue tones and prints, with clean classic lines. Our blues collection is a versatile and modern addition to any room.

Light, pretty and gorgeously modern prints working together to create a playful use of shape and colour. Beautifully punctuated with coral accents and aqua highlights.