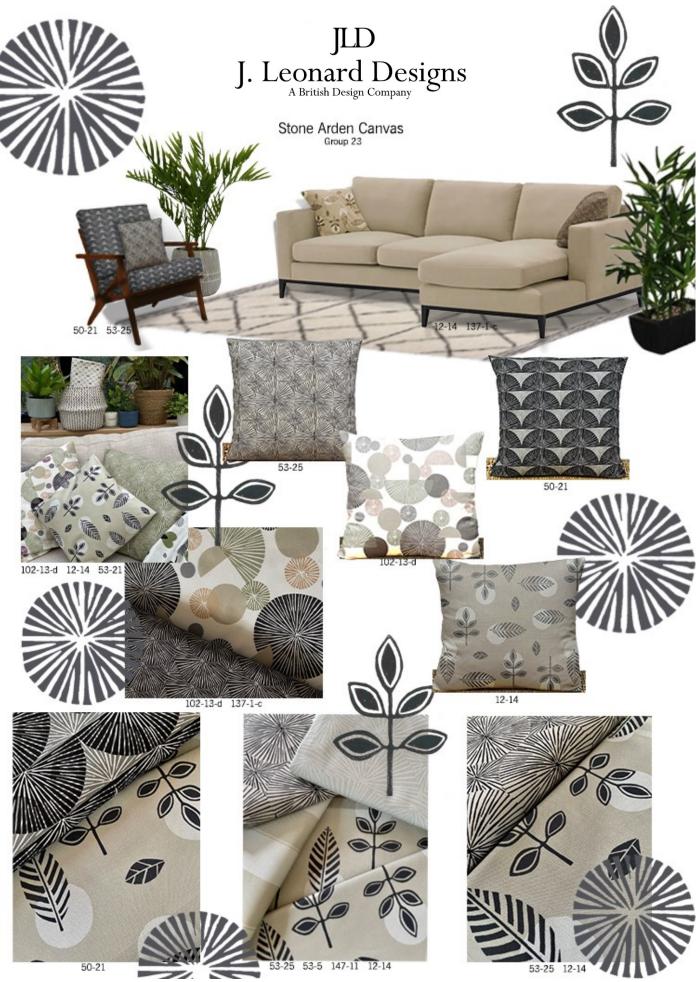

Contemporary stone and dark grey combinations with signature prints with tea and blush accents. Clean with a bespoke bohemian vibe. These prints work perfectly on their own or layering the prints together to create an eclectic feel.