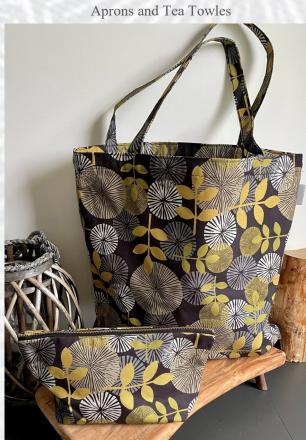

#### **FINISHED PRODUCTS**

All below products are made in the UK (moq's from 28-32pcs a product / 4-7pcs a design)

Cushion Covers (45x45cm). Aprons (Adults and Childrens), Oven Gloves and Tea Towels. Placemats and Napkins. Aga Covers. Tote and Cosmetic Bags.

# JLD J. Leonard Designs A British Design Company All Finished Products

Made in England

Machine Washable. 100% Cotton - 8.8oz.

Double Oven Gloves

Place Mats and Napkins

Aga Covers

Cushion Covers-Double Sided

Children's Aprons

Tote Bags and Cosmetic Bags