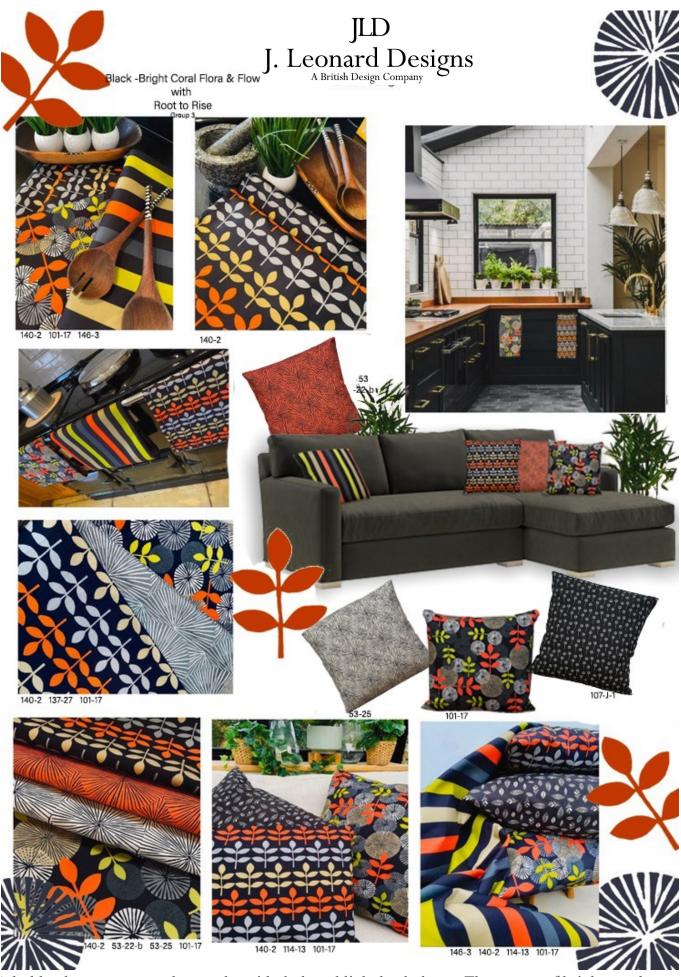

A bold colour statement that works with dark and light back drops. The accent of bright coral alongside tan and grey creates a bold and modern palette. The signature prints add a dramatic touch to a room or offset with the two tone companion prints that sit beautifully with this collection.