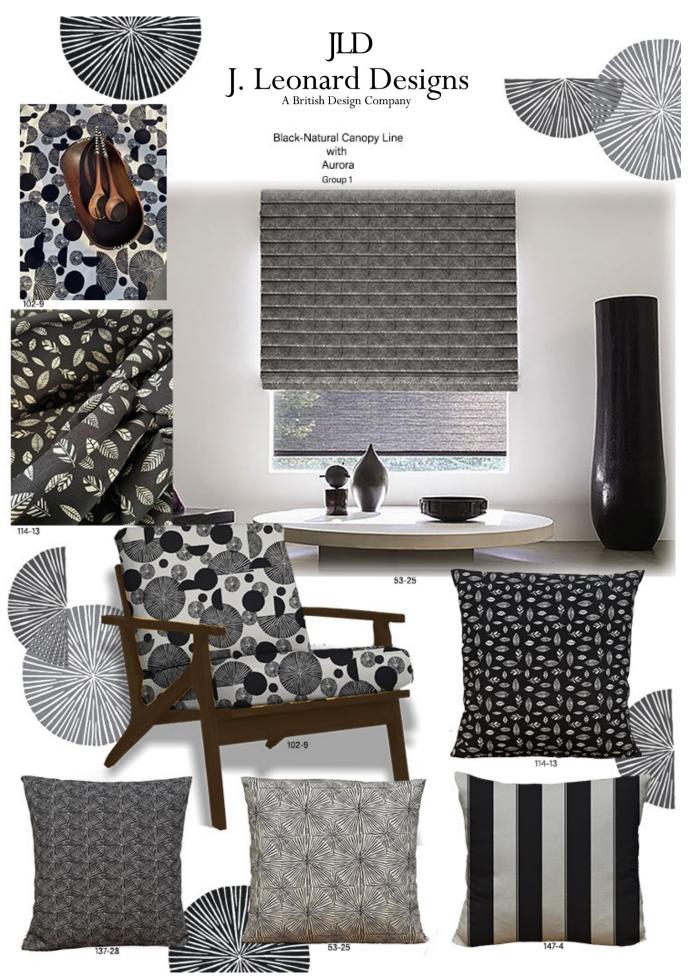

A jewelled palette accented with beautifully classic black and white signature prints. Bold, dynamic and contemporary.

Contemporary and crisp monochrome prints that sit beautifully when layered together. Bold combinations, a classic stripe or a Deco Fan can create a stylish statement or add a pop of colour to sit along side the monochrome prints. A versatile collection that will enhance any living space.